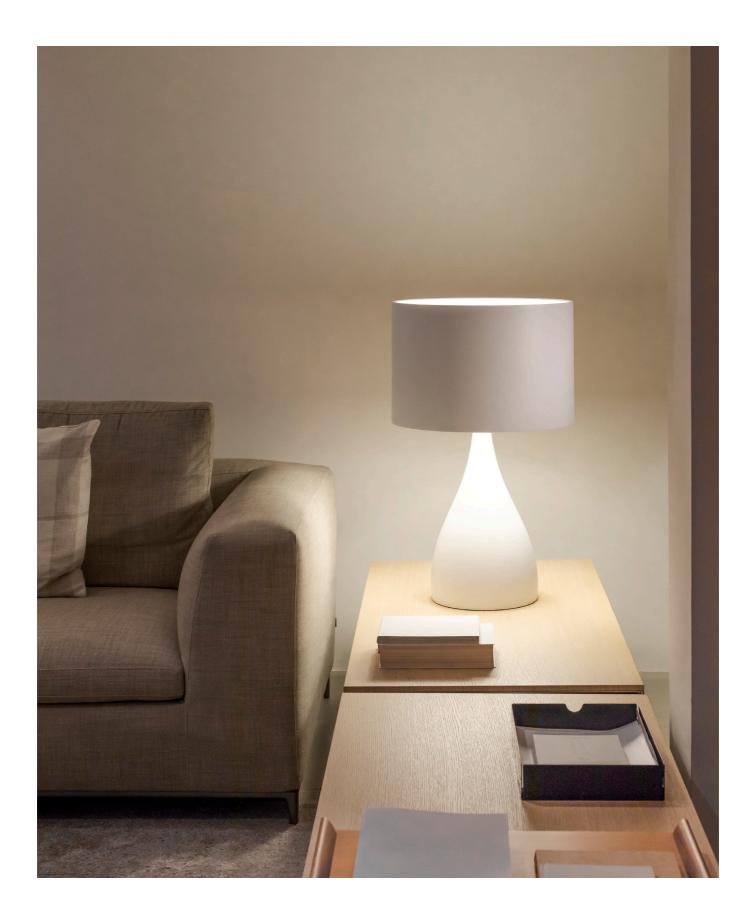

Featuring an undulating, fluid form, Jazz's smooth silhouette exudes a striking organic feel. Crafted with an aluminum shade and an optical glass diffuser, the table lamp offers an ambient light. The gently tapered silhouette recalls a sculptural vase, serving as a piece to accent a space.

10 White (NCS S 0300-N)

25 Beige D1 (NCS S 4005-Y50R)
45 Blue D1 (NCS S 7010-B10G)

Shade: Aluminum. Diffuser: Optical-glass. Body: Polyurethane.

On/off switch on the cable. Led bulb or comptact fluorescent.