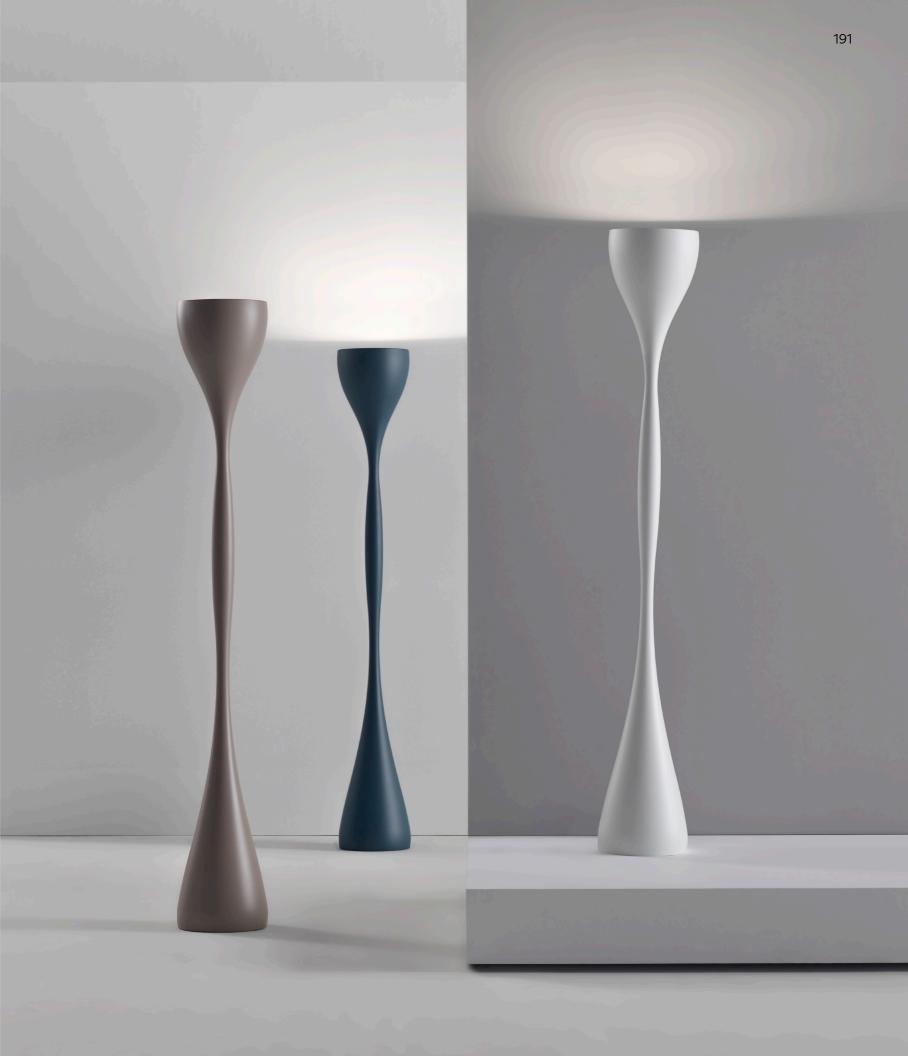

## Jazz

Design by Diego Fortunato.

Featuring an undulating, fluid form, Jazz's smooth silhouette exudes a striking, organic feel. The gently curved design imparts a playful presence in an interior, like an oversized chess piece standing guard.

Featuring an undulating, fluid form, Jazz's smooth silhouette exudes a striking organic feel. Crafted with a polyurethane body and a glass diffuser, the floor lamp offers an ambient light. The gently tapered silhouette recalls a sculptural vase, serving as a piece of decór to accent a space.

10 White (NCS S 0300-N)

25 Beige D1 (NCS S 4005-Y50R)

45 Blue D1 (NCS S 7010-B10G)

Body: Polyurethane. Diffuser: Glass. Reflector: Aluminum.

Halogen bulb. Dimmer on the cable. Dimming TRIAC.