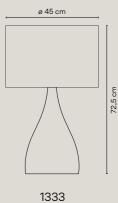

## Personalization options available

- Finish customization

(Available options: Vibia color palette) Request more information.

1330

ø 26 cm

190 cm

Design by Diego Fortunato.

Featuring an undulating, fluid form, Jazz's smooth silhouette exudes a striking, organic feel. The table lamp's gently tapered silhouette recalls a sculptural vase, serving as a piece to accent a space.

Featuring an undulating, fluid form, Jazz's smooth silhouette exudes a striking organic feel. Crafted with an aluminum shade and an optical glass diffuser, the table lamp offers an ambient light. The gently tapered silhouette recalls a sculptural vase, serving as a piece to accent a space.