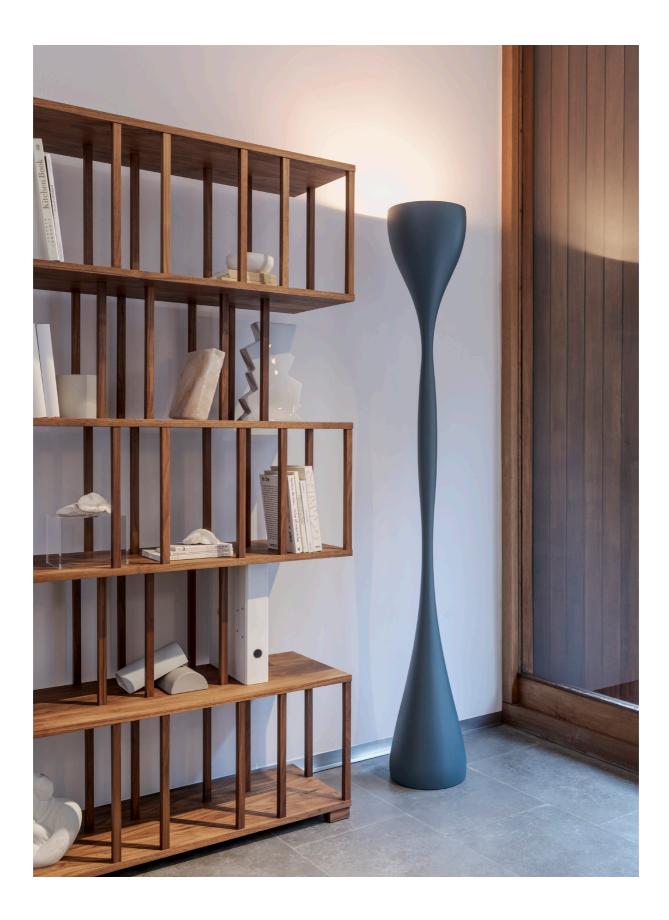

## Jazz

Design by Diego Fortunato.

Featuring an undulating, fluid form, Jazz's smooth silhouette exudes a striking, organic feel. The gently curved design imparts a playful presence in an interior, like an oversized chess piece standing guard.

Featuring an undulating, fluid form, Jazz's smooth silhouette exudes a striking organic feel. Crafted with a polyurethane body and a glass diffuser, the floor lamp offers an ambient light. The gently tapered silhouette recalls a sculptural vase, serving as a piece of decór to accent a space.