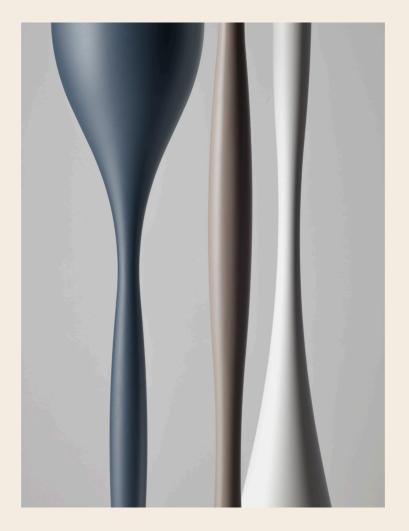

## Jazz

Design by Diego Fortunato.

Featuring an undulating, fluid form, Jazz's smooth silhouette exudes a striking, organic feel. The gently curved design imparts a playful presence in an interior, like an oversized chess piece standing guard.

Featuring an undulating, fluid form, Jazz's smooth silhouette exudes a striking organic feel. Crafted with a polyurethane body and a glass diffuser, the floor lamp offers an ambient light. The gently tapered silhouette recalls a sculptural vase, serving as a piece of decór to accent a space.

10 White (NCS S 0300-N)

25 Beige D1 (NCS S 4005-Y50R)

45 Blue D1 (NCS S 7010-B10G)

Body: Polyurethane. Diffuser: Glass. Reflector: Aluminum.

Halogen bulb. Dimmer on the cable. Dimming TRIAC.