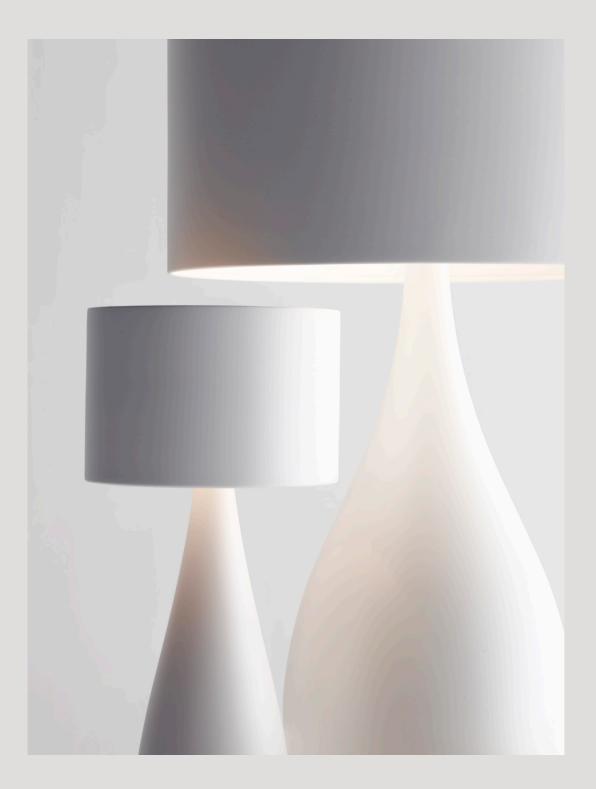

## Personalization options available

- Finish customization

(Available options: Vibia color palette) Request more information.

1330

ø 26 cm

190 cm

Design by Diego Fortunato.

Featuring an undulating, fluid form, Jazz's smooth silhouette exudes a striking, organic feel. The table lamp's gently tapered silhouette recalls a sculptural vase, serving as a piece to accent a space.

Featuring an undulating, fluid form, Jazz's smooth silhouette exudes a striking organic feel. Crafted with an aluminum shade and an optical glass diffuser, the table lamp offers an ambient light. The gently tapered silhouette recalls a sculptural vase, serving as a piece to accent a space.

10 White (NCS S 0300-N)

25 Beige D1 (NCS S 4005-Y50R)
45 Blue D1 (NCS S 7010-B10G)

Shade: Aluminum. Diffuser: Optical-glass. Body: Polyurethane.

On/off switch on the cable. Led bulb or comptact fluorescent.