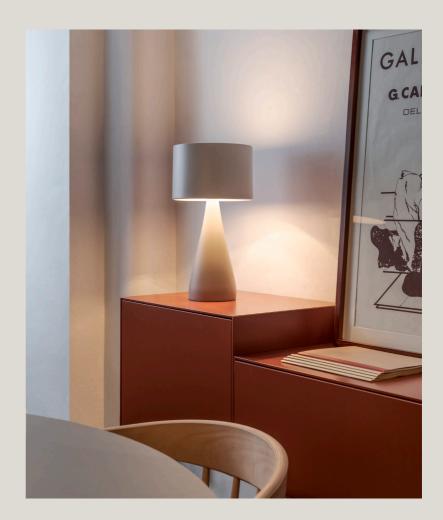

## Personalization options available

- Finish customization

(Available options: Vibia color palette) Request more information.

1330

ø 26 cm

190 cm

Design by Diego Fortunato.

Featuring an undulating, fluid form, Jazz's smooth silhouette exudes a striking, organic feel. The table lamp's gently tapered silhouette recalls a sculptural vase, serving as a piece to accent a space.

Featuring an undulating, fluid form, Jazz's smooth silhouette exudes a striking organic feel. Crafted with an aluminum shade and an optical glass diffuser, the table lamp offers an ambient light. The gently tapered silhouette recalls a sculptural vase, serving as a piece to accent a space.