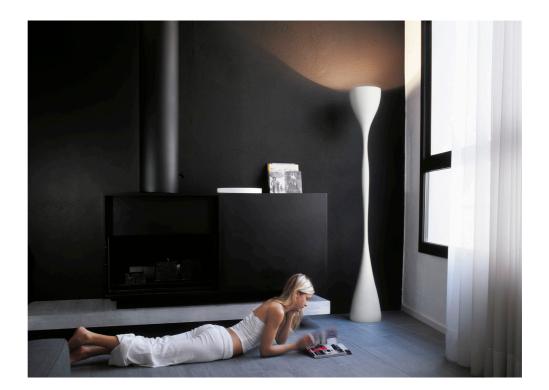

## Jazz

Design by Diego Fortunato.

Featuring an undulating, fluid form, Jazz's smooth silhouette exudes a striking, organic feel. The gently curved design imparts a playful presence in an interior, like an oversized chess piece standing guard.

Featuring an undulating, fluid form, Jazz's smooth silhouette exudes a striking organic feel. Crafted with a polyurethane body and a glass diffuser, the floor lamp offers an ambient light. The gently tapered silhouette recalls a sculptural vase, serving as a piece of decór to accent a space.