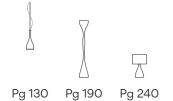

## Jazz

Design by Diego Fortunato.

Featuring an undulating, fluid form, Jazz's smooth silhouette exudes a striking, organic feel. The gently curved design imparts a playful presence in an interior, like an oversized chess piece standing guard.

Featuring an undulating, fluid form, Jazz's smooth silhouette exudes a striking organic feel. Crafted with a polyurethane body and a glass diffuser, the floor lamp offers an ambient light. The gently tapered silhouette recalls a sculptural vase, serving as a piece of decór to accent a space.

## Personalization options available

- Finish customization

(Available options: Vibia color palette) Request more information.

1330

ø 26 cm

190 cm

Design by Diego Fortunato.

Featuring an undulating, fluid form, Jazz's smooth silhouette exudes a striking, organic feel. The table lamp's gently tapered silhouette recalls a sculptural vase, serving as a piece to accent a space.