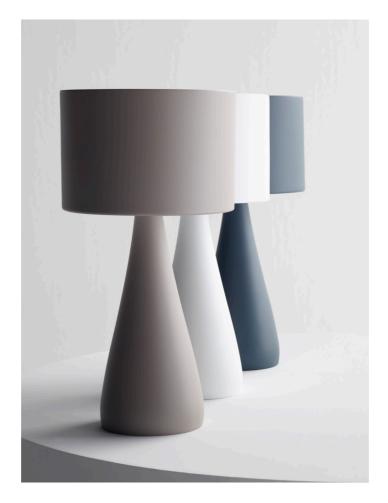

## Personalization options available

- Finish customization

(Available options: Vibia color palette) Request more information.

1330

ø 26 cm

190 cm

Design by Diego Fortunato.

Featuring an undulating, fluid form, Jazz's smooth silhouette exudes a striking, organic feel. The table lamp's gently tapered silhouette recalls a sculptural vase, serving as a piece to accent a space.

Featuring an undulating, fluid form, Jazz's smooth silhouette exudes a striking organic feel. Crafted with an aluminum shade and an optical glass diffuser, the table lamp offers an ambient light. The gently tapered silhouette recalls a sculptural vase, serving as a piece to accent a space.

10 White (NCS S 0300-N)

25 Beige D1 (NCS S 4005-Y50R)
45 Blue D1 (NCS S 7010-B10G)

Shade: Aluminum. Diffuser: Optical-glass. Body: Polyurethane.

On/off switch on the cable. Led bulb or comptact fluorescent.