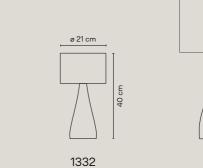

## Personalization options available

- Finish customization

(Available options: Vibia color palette) Request more information.

1330

ø 26 cm

190 cm

Design by Diego Fortunato.

Featuring an undulating, fluid form, Jazz's smooth silhouette exudes a striking, organic feel. The table lamp's gently tapered silhouette recalls a sculptural vase, serving as a piece to accent a space.

Featuring an undulating, fluid form, Jazz's smooth silhouette exudes a striking organic feel. Crafted with an aluminum shade and an optical glass diffuser, the table lamp offers an ambient light. The gently tapered silhouette recalls a sculptural vase, serving as a piece to accent a space.